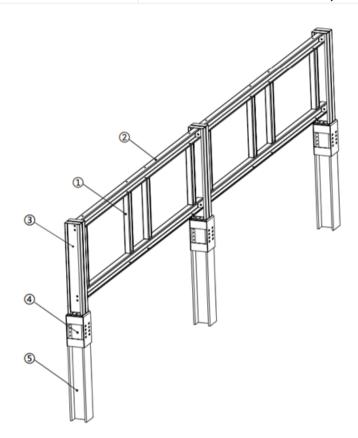

## **Cluster Components**

| Item No. | Component Name                       | Quantity          |
|----------|--------------------------------------|-------------------|
| 1        | Equipment installation vertical beam | 8                 |
| 2        | Beam                                 | 4                 |
| 3        | Vertical beam                        | 6                 |
| 4        | Pile connector                       | 3                 |
| 5        | Pile                                 | 3 (user supplied) |