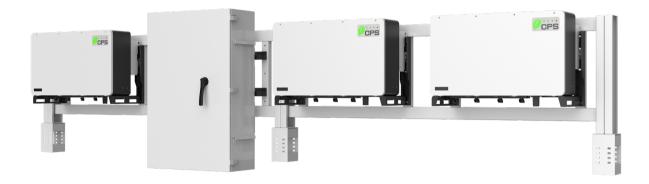

## **In-Line Cluster Mounting Bracket**

## Designed for CPS 250/275 kW Inverters & 800 Vac AC Combiners

**CPS In-Line Cluster Mounting Bracket** 

The CPS In-Line Cluster Mounting Bracket is designed to provide a simple, low-cost mounting solution for CPS 250/275 kW inverters and CPS 800 Vac 3:1 AC Combiners. (3) CPS 250/275 kW and (1) 800 Vac AC Combiner can be mounted onto piles to easily install the equipment for ground mount PV applications. This solution enables savings on labor and material costs for system designs and installation.

## **Key Features**

- Easily mount (3) 250/275 kW inverters and (1) 800 Vac AC Combiner
- Simplifies Inverter and Combiner installation
- Cost-efficient mounting solution
- Includes mounting bracket for CPS 800 Vac AC Combiner
- In-line design to allow efficient working space